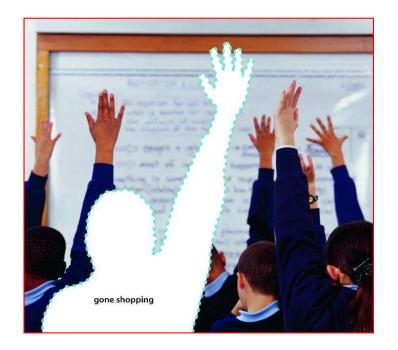

# **1 school year** at **90%** attendance = **4** whole weeks of lessons **MISSED**!!!

38 school weeks