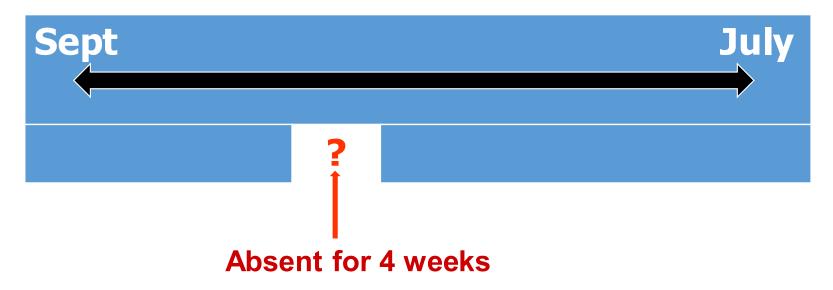

# **1 school year** at **90%** attendance = **4** whole weeks of lessons **MISSED**!!!

38 school weeks