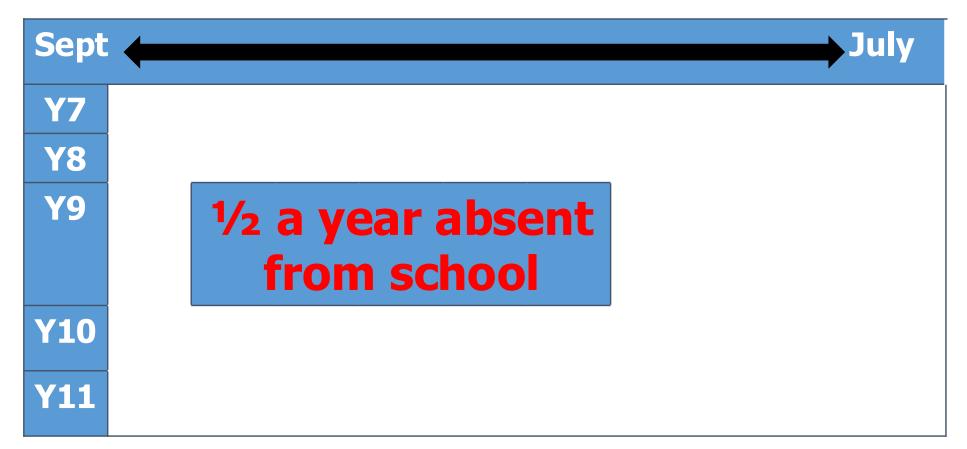

# 90% attendance over 5 years of secondary school....

#### = 1/2 a school year missed!

What impact might this have on Simon's life.....?

Research suggests that **17 missed school days** a year = GCSE grade **DROP** in achievement. (DfES The greater the attendance the greater